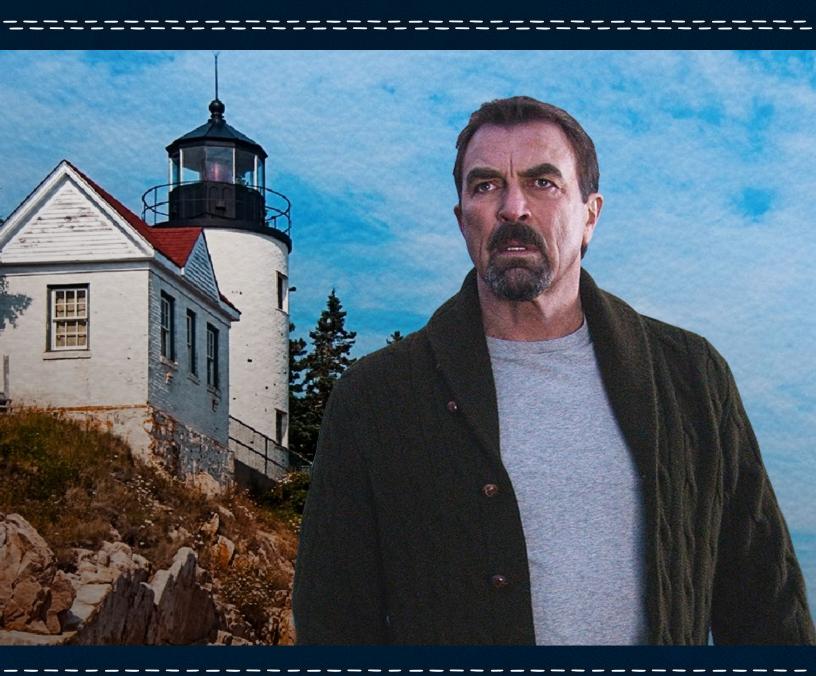

#### STONE COLD FRIDAYS: JESSE STONE MOVIE MONTH

STARTING FRIDAY, JANUARY 3 | 9PM ET

Tom Selleck plays the title character Jesse Stone, and is LOVED by our viewers. Jesse Stone: Benefit of the Doubt makes its' INSP premiere during this stunt.