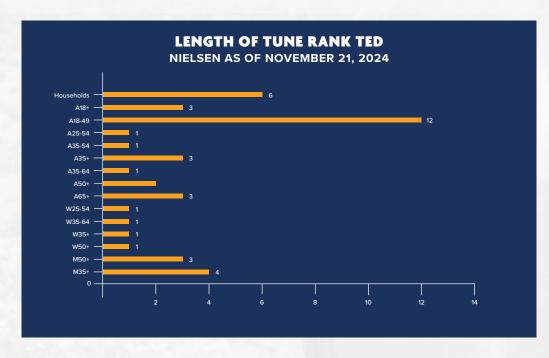

#### 5 THINGS TO REMEMBER

- INSP is a top 7 ranked cable network on both Households and Adults 18+
- INSP is big on both old and young as it is top 6 on Adults 50+ and is also in the top 37% of all cable networks on Adults 25-54
- 3. INSP has almost the perfect balance of male and female as it is 52% male and 48% female
- Ranked 6th on Adults 35+ in primetime, INSP is the 2nd ranked Cable Entertainment Network only behind HALL and ahead of 7th place TBS, 8th place HGTV, 9th place Newsmax, 10th place TNT and another 111 Cable Networks
- INSP has the Parents Television Council Gold Seal of Approval for family friendly programming